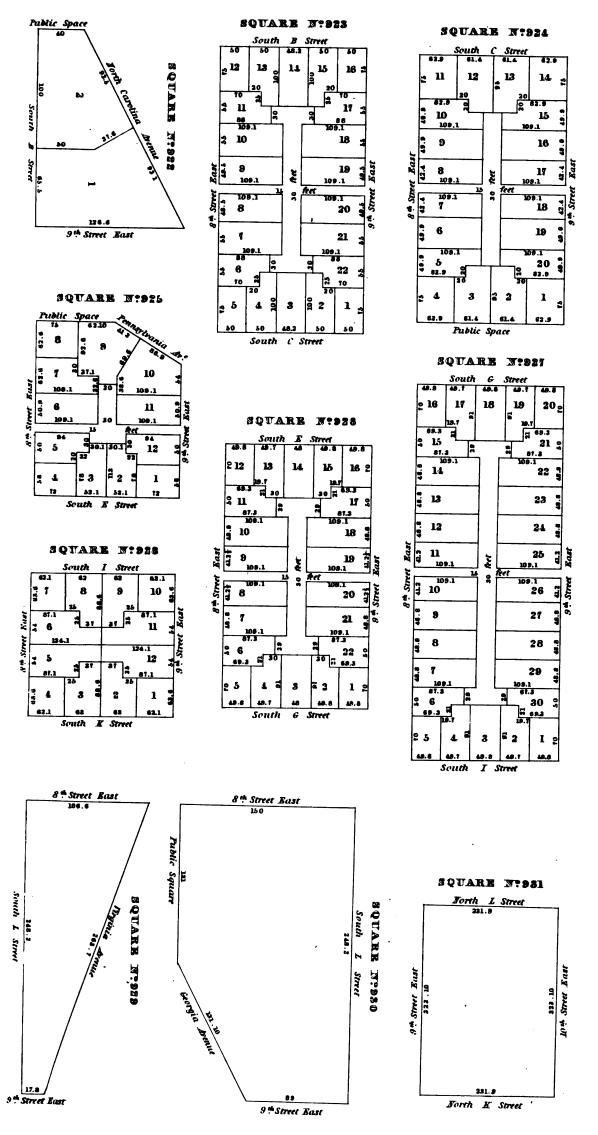

# MAPS

OF THE

# DISTRICT OF COLUMBIA

AND

# CITY OF WASHINGTON,

AND

# PLATS

OF THE

SQUARES AND LOTS OF THE CITY OF WASHINGTON.

Printed by order of the House of Representatives of the United States.

Ä® WASHINGTON: PRINTED BY A. BOYD HAMILTON. 1852. 8140

#NAC 2,82 luash 1850